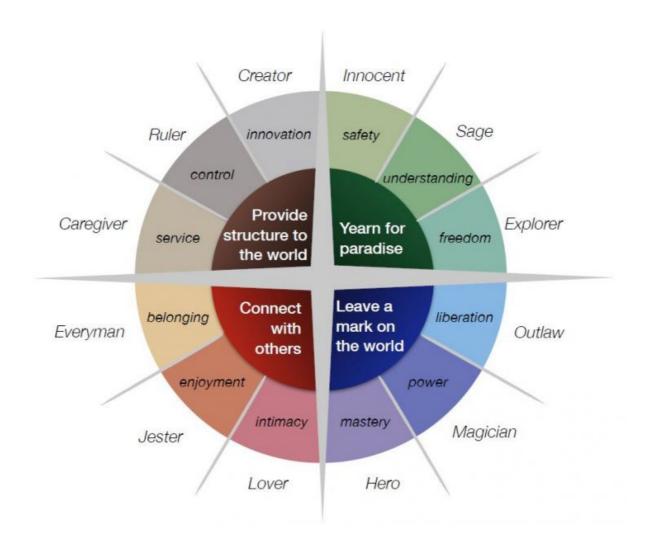

### My 4 Words As They Relate To Archetypes Are:

| My Word                              | Archetype |  |  |  |
|--------------------------------------|-----------|--|--|--|
| 1                                    |           |  |  |  |
| 2                                    |           |  |  |  |
| 3                                    |           |  |  |  |
| 4                                    |           |  |  |  |
| What I Noticed About The Archetypes: |           |  |  |  |
|                                      |           |  |  |  |
|                                      |           |  |  |  |
|                                      |           |  |  |  |
|                                      |           |  |  |  |
|                                      |           |  |  |  |
|                                      |           |  |  |  |
|                                      |           |  |  |  |
|                                      |           |  |  |  |
|                                      |           |  |  |  |
|                                      |           |  |  |  |

#### **Archetypes Summary:**

Based on The Hero and The Outlaw by Mark and Pearson